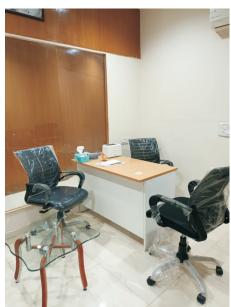

#### What It Is?

Corporate Clinic co-working space refers to a shared workspace, where healthcare professionals, entrepreneurs, and other individuals can work, collaborate, and innovate together. This co-working provide a flexible and dynamic environment that allows for greater collaboration and knowledge sharing between different healthcare disciplines, as well as with external partners.

Clinic Co-Working Space typically offer access to shared amenities such as Clinic Rooms, Pathology, X Ray, Sonography, MRI, CT Scan, High-speed internet, and other support services, making it easier for healthcare professionals to work together on projects and initiatives.